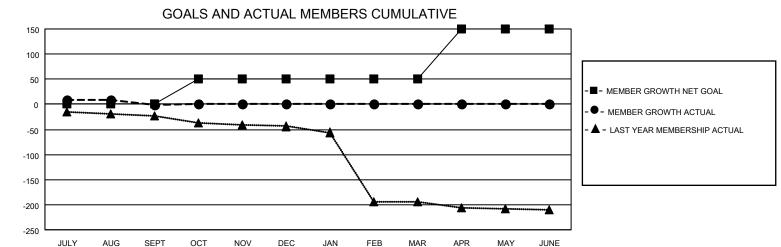

## MONTHLY MEMBERSHIP PROGRESS REPORT

LOCATION TEXAS District 2 A1 Results as of: 9/30/2021

| Clubs RESULTS FOR 2021-2022 |   |   |   | Members RESULTS FOR 2021-2022 |     |     |    |
|-----------------------------|---|---|---|-------------------------------|-----|-----|----|
|                             |   |   |   |                               |     |     |    |
| JULY/AUG/SEPT               | 0 | 0 | 0 | JULY/AUG/SEPT                 | 0   | 131 | 39 |
| OCT/NOV/DEC                 | 1 | 0 | 0 | OCT/NOV/DEC                   | 50  | 0   | 0  |
| JAN/FEB/MAR                 | 0 | 0 | 0 | JAN/FEB/MAR                   | 0   | 0   | 0  |
| APR/MAY/JUNE                | 1 | 0 | 0 | APR/MAY/JUNE                  | 100 | 0   | 0  |